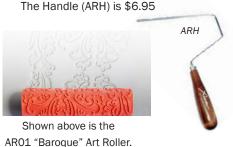

## **XIEM ART ROLLERS**

Made with high-quality nonstick rubber for ease of use. A paint-roller-style stainless steel handle is available, but Art Rollers work equally well with or without the (ARH) handle. Seamless pattern designs are 8" wide for any clay surface. Choose from 10 patterns. Handle sold separately.

**AR1 - AR30** are \$12.95 ea The Handle (ARH) is \$6.95

-- see all xiem designs at --

· georgies.com/tool/xiem ·