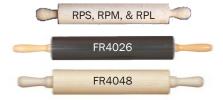

## **ROLLING PINS**

RPS, RPM and RPL are solid wood rolling pins. Measurements are actual working surface areas. FR4026 has a non-stick silicone surface to keep clay from sticking.

| RPS    | .11"            | .\$29.00 |
|--------|-----------------|----------|
| RPM    | .17"            | .\$36.00 |
| RPL    | .22"            | .\$44.00 |
| FR4026 | .12" (silicone) | .\$23.00 |
| FR4048 | .13"            | .\$23.00 |
|        |                 |          |