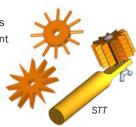

# THE STEVE TOOL

Choose your own texture by arranging the plastic disks with washers and nuts for lots of raw texture in different patterns. After applying texture, form the shape from the INSIDE so the texture becomes part of the piece, and not just applied to the outside.

STT ...... \$24.95