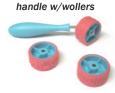

#### XIEM MINI ART ROLLERS

Mini Art Rollers have interchangeable rubber rollers with different designs. NO strips to wrap around and secure to the wheel: just slide rollers on and off. 3 Designs per set.