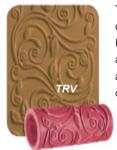

### **AMACO TEXTURE ROLLERS**

Roll out continuous designs on your clay slabs for instant works of art! They work best with breaking or translucent glazes that will highlight the instant design work. Available in two sizes,  $2\frac{1}{2}$ " wide (as shown below) or  $4\frac{1}{4}$ ".

| TRM1-TRM4 | (2½") rollers   | \$7.50 ea |
|-----------|-----------------|-----------|
| TRHM      | HANDLE          | \$6.50    |
|           |                 |           |
| TRB-TRV   | (41/4") rollers | \$8.05 ea |
| TRH       | HANDLE          | \$6.60    |

The 4½" rollers have 6 designs to choose from. Handles for each size are sold separately (see above). Rollers slide on & off for easy versatility.

See all texture roller designs that we carry on our website at ...