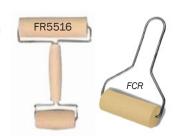

#### **HAND ROLLERS**

FR5516 has a flat roller and a smaller, rounded roller for going around edges. FCR has a single roller head as an economical option.

| FR5516 |        | \$9.00 |
|--------|--------|--------|
| FCR    | 1-5 @  | \$4.89 |
|        | 6-11 @ | \$3.91 |
|        | 12+ @  | \$3.42 |